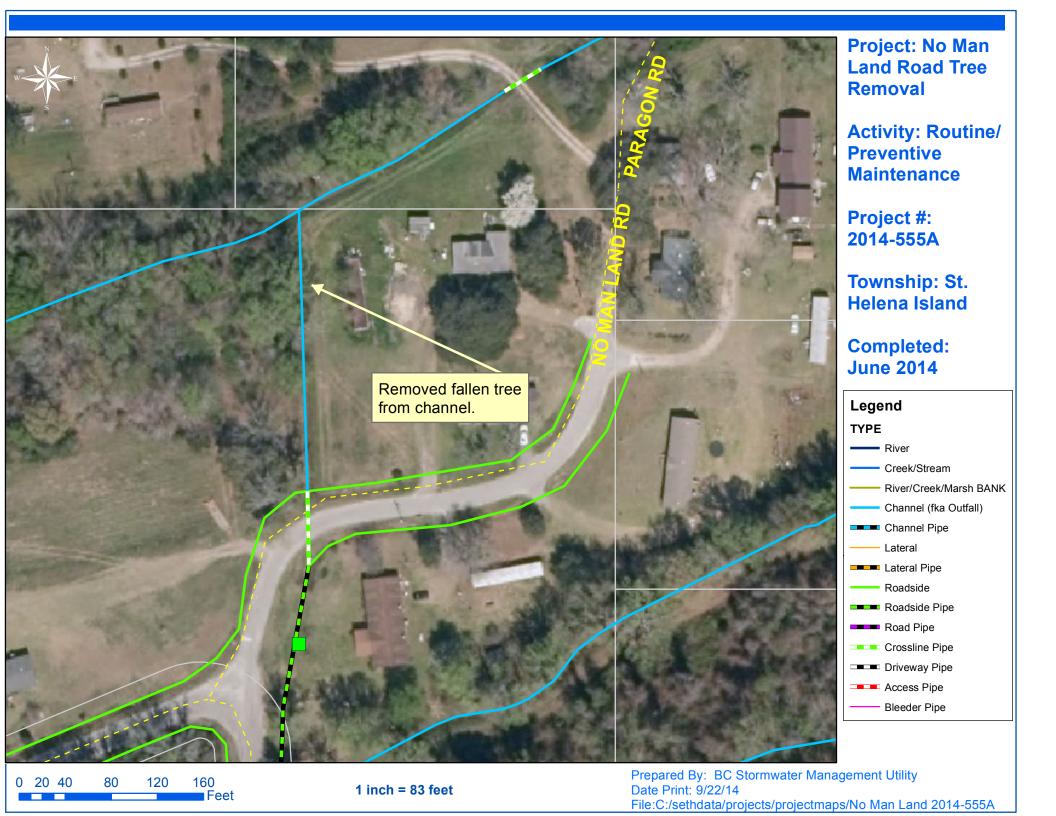

## Beaufort County Public Works Stormwater Infrastructure

Project Summary

Project Summary: St. Helena Island Tree Removal - Tombee Road and No Man Land Road

Activity: Routine/Preventive Maintenance

Completion: Jun-14

**Narrative Description of Project:** 

Removed fallen trees from workshelf and channel.

| 2014-555A / St. Helena Island Tree Removal                                                                                                              | Labor<br>Hours                            | Labor<br>Cost                                                 | Equipment<br>Cost                                          | Material<br>Cost                                          | Contractor<br>Cost                             | Indirect<br>Labor                                            | Total Cost                                                       |
|---------------------------------------------------------------------------------------------------------------------------------------------------------|-------------------------------------------|---------------------------------------------------------------|------------------------------------------------------------|-----------------------------------------------------------|------------------------------------------------|--------------------------------------------------------------|------------------------------------------------------------------|
| AUDIT / Audit Project HAUL / Hauling RMTRD / Remove trees - Ditch RMTRW / Remove trees - Workshelf 2014-555A / St. Helena Island Tree Removal Sub Total | 0.5<br>4.0<br>15.0<br>12.0<br><b>31.5</b> | \$10.23<br>\$86.52<br>\$346.41<br>\$298.20<br><b>\$741.36</b> | \$0.00<br>\$42.80<br>\$43.72<br>\$31.11<br><b>\$117.63</b> | \$0.00<br>\$22.89<br>\$38.96<br>\$12.80<br><b>\$74.65</b> | \$0.00<br>\$0.00<br>\$0.00<br>\$0.00<br>\$0.00 | \$6.62<br>\$57.68<br>\$222.21<br>\$194.52<br><b>\$481.03</b> | \$16.85<br>\$209.89<br>\$651.30<br>\$536.63<br><b>\$1,414.67</b> |
| Grand Total                                                                                                                                             | 31.5                                      | \$741.36                                                      | \$117.63                                                   | \$74.65                                                   | \$0.00                                         | \$481.03                                                     | \$1,414.67                                                       |