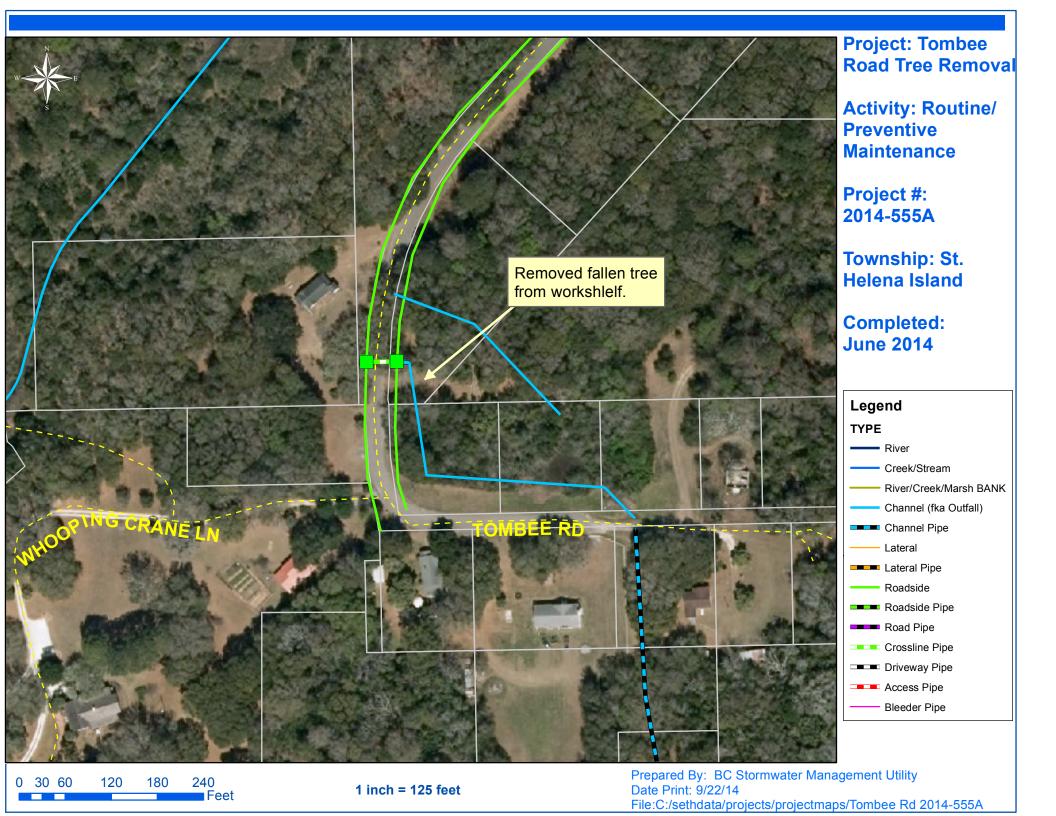

## Beaufort County Public Works Stormwater Infrastructure

Project Summary

Project Summary: St. Helena Island Tree Removal - Tombee Road and No Man Land Road

Activity: Routine/Preventive Maintenance

Completion: Jun-14

**Narrative Description of Project:** 

Removed fallen trees from workshelf and channel.

| 2014-555A / St. Helena Island Tree Removal                                                                                                              | Labor<br>Hours                            | Labor<br>Cost                                                 | Equipment<br>Cost                                          | Material<br>Cost                                          | Contractor<br>Cost                             | Indirect<br>Labor                                            | Total Cost                                                       |
|---------------------------------------------------------------------------------------------------------------------------------------------------------|-------------------------------------------|---------------------------------------------------------------|------------------------------------------------------------|-----------------------------------------------------------|------------------------------------------------|--------------------------------------------------------------|------------------------------------------------------------------|
| AUDIT / Audit Project HAUL / Hauling RMTRD / Remove trees - Ditch RMTRW / Remove trees - Workshelf 2014-555A / St. Helena Island Tree Removal Sub Total | 0.5<br>4.0<br>15.0<br>12.0<br><b>31.5</b> | \$10.23<br>\$86.52<br>\$346.41<br>\$298.20<br><b>\$741.36</b> | \$0.00<br>\$42.80<br>\$43.72<br>\$31.11<br><b>\$117.63</b> | \$0.00<br>\$22.89<br>\$38.96<br>\$12.80<br><b>\$74.65</b> | \$0.00<br>\$0.00<br>\$0.00<br>\$0.00<br>\$0.00 | \$6.62<br>\$57.68<br>\$222.21<br>\$194.52<br><b>\$481.03</b> | \$16.85<br>\$209.89<br>\$651.30<br>\$536.63<br><b>\$1,414.67</b> |
| Grand Total                                                                                                                                             | 31.5                                      | \$741.36                                                      | \$117.63                                                   | \$74.65                                                   | \$0.00                                         | \$481.03                                                     | \$1,414.67                                                       |